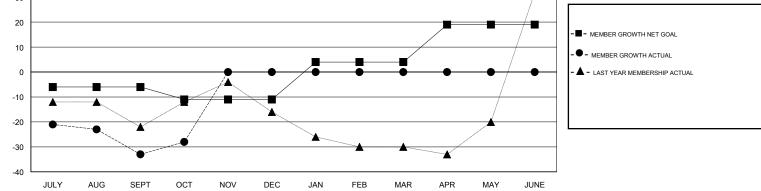

## GMT CA

| Clubs                 |               |           |               | Members               |                           |                         |                                                    |  |
|-----------------------|---------------|-----------|---------------|-----------------------|---------------------------|-------------------------|----------------------------------------------------|--|
| RESULTS FOR 2017-2018 |               |           |               | RESULTS FOR 2017-2018 |                           |                         |                                                    |  |
| QUARTER               | NEW CLUB GOAL | NEW CLUBS | DROPPED CLUBS | QUARTER               | MEMBER GROWTH NET<br>GOAL | MEMBER GROWTH<br>ACTUAL | DROPPED<br>MEMBERS ACTUAL<br>(including transfers) |  |
| JULY/AUG/SEPT         | 0             | 0         | 0             | JULY/AUG/SEPT         | -6                        | 29                      | 56                                                 |  |
| OCT/NOV/DEC           | 0             | 0         | 0             | OCT/NOV/DEC           | -5                        | 33                      | 26                                                 |  |
| JAN/FEB/MAR           | 1             | 0         | 0             | JAN/FEB/MAR           | 15                        | 0                       | 0                                                  |  |
| APR/MAY/JUNE          | 1             | 0         | 0             | APR/MAY/JUNE          | 15                        | 0                       | 0                                                  |  |