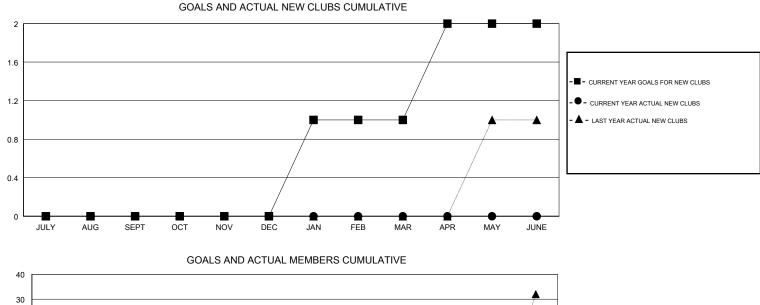

## GMT CA

| Clubs                 |               |           |               | Members               |                           |                         |                                                    |  |
|-----------------------|---------------|-----------|---------------|-----------------------|---------------------------|-------------------------|----------------------------------------------------|--|
| RESULTS FOR 2017-2018 |               |           |               | RESULTS FOR 2017-2018 |                           |                         |                                                    |  |
| QUARTER               | NEW CLUB GOAL | NEW CLUBS | DROPPED CLUBS | QUARTER               | MEMBER GROWTH NET<br>GOAL | MEMBER GROWTH<br>ACTUAL | DROPPED<br>MEMBERS ACTUAL<br>(including transfers) |  |
| JULY/AUG/SEPT         | 0             | 0         | 0             | JULY/AUG/SEPT         | -6                        | 29                      | 56                                                 |  |
| OCT/NOV/DEC           | 0             | 0         | 0             | OCT/NOV/DEC           | -5                        | 33                      | 26                                                 |  |
| JAN/FEB/MAR           | 1             | 0         | 0             | JAN/FEB/MAR           | 15                        | 0                       | 0                                                  |  |
| APR/MAY/JUNE          | 1             | 0         | 0             | APR/MAY/JUNE          | 15                        | 0                       | 0                                                  |  |